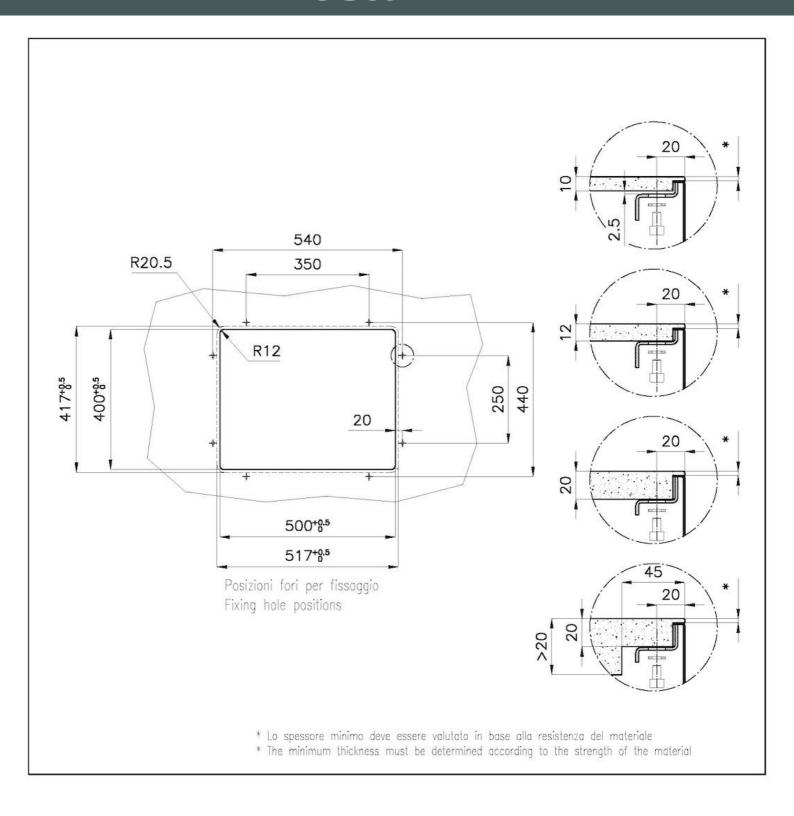

### **DETAILS**

| Edge/Installation Type | Undermount               |
|------------------------|--------------------------|
| Material               | AISI 304 stainless steel |
| Texture                | Brushed in line          |
| Finish                 | PVD                      |
| Coloring               | Gun Metal                |
| Base                   | 60 cm                    |
| Width                  | 51.6 cm                  |
| Dimensions             | 516x416 mm               |
| Bowl dimension         | 500 x 400 mm             |
|                        |                          |

| Built-in hole             | View technical data sheet                                                                                                                                                                                                                                                                                                                      |
|---------------------------|------------------------------------------------------------------------------------------------------------------------------------------------------------------------------------------------------------------------------------------------------------------------------------------------------------------------------------------------|
| Standard fittings         | Fixing hooks, drain, overflow and siphon, boxed packing                                                                                                                                                                                                                                                                                        |
| Mixer holes               | No standard holes                                                                                                                                                                                                                                                                                                                              |
| Drainer                   | No                                                                                                                                                                                                                                                                                                                                             |
| Waste fitting             | 3,5" drain                                                                                                                                                                                                                                                                                                                                     |
| Number of bowls           | 1 bowl                                                                                                                                                                                                                                                                                                                                         |
| FEATURES                  |                                                                                                                                                                                                                                                                                                                                                |
| Basket 3,5" waste fitting | The drain is equipped with a large 3.5" drain, with the practical basket cap that prevents the discharge of solid parts.                                                                                                                                                                                                                       |
| Deep bowls                | This bowls reach an important depth, over 20 cm, thanks to the advanced production technology, that can be offer great capiency and practicity in all the washing operations.                                                                                                                                                                  |
|                           |                                                                                                                                                                                                                                                                                                                                                |
| Gun Metal                 | The Gun Metal finish is obtained by treating steel with a physical process called PVD (Phisical Vacuum Deposition) which deposits particles of noble metals on the surface. The result is a unique and refined aesthetic effect, and an improvement of the mechanical properties of the steel which is more resistant to impact and scratches. |
| Gun Metal  High thickness | Vacuum Deposition) which deposits particles of noble metals on the surface. The result is a unique and refined aesthetic effect, and an improvement of the mechanical properties of the                                                                                                                                                        |
|                           | Vacuum Deposition) which deposits particles of noble metals on the surface. The result is a unique and refined aesthetic effect, and an improvement of the mechanical properties of the steel which is more resistant to impact and scratches.  Imm thick steel. A significant thickness, which guarantees the maximum sturdiness and          |

### **TECHNICAL DATA**

- \* Lo spessore minimo deve essere valutato in base alla resistenza del materiale
- \* The minimum thickness must be determined according to the strength of the material