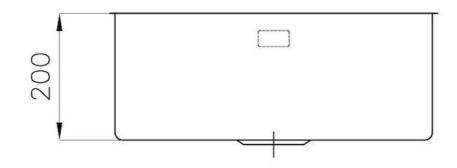

### **DETAILS**

| Edge/Installation Type | Undermount               |
|------------------------|--------------------------|
| Material               | AISI 304 stainless steel |
| Texture                | Brushed in line          |
| Finish                 | PVD                      |
| Coloring               | Gun Metal                |
| Base                   | 60 cm                    |
| Width                  | 51.6 cm                  |
| Dimensions             | 516x416 mm               |
| Bowl dimension         | 500 x 400 mm             |
|                        |                          |

| Built-in hole             | View technical data sheet                                                                                                                                                                                                                                                                                                                      |
|---------------------------|------------------------------------------------------------------------------------------------------------------------------------------------------------------------------------------------------------------------------------------------------------------------------------------------------------------------------------------------|
| Standard fittings         | Fixing hooks, drain, overflow and siphon, boxed packing                                                                                                                                                                                                                                                                                        |
| Mixer holes               | No standard holes                                                                                                                                                                                                                                                                                                                              |
| Drainer                   | No                                                                                                                                                                                                                                                                                                                                             |
| Waste fitting             | 3,5" drain                                                                                                                                                                                                                                                                                                                                     |
| Number of bowls           | 1 bowl                                                                                                                                                                                                                                                                                                                                         |
| FEATURES                  |                                                                                                                                                                                                                                                                                                                                                |
| Basket 3,5" waste fitting | The drain is equipped with a large 3.5" drain, with the practical basket cap that prevents the discharge of solid parts.                                                                                                                                                                                                                       |
| Deep bowls                | This bowls reach an important depth, over 20 cm, thanks to the advanced production technology, that can be offer great capiency and practicity in all the washing operations.                                                                                                                                                                  |
|                           |                                                                                                                                                                                                                                                                                                                                                |
| Gun Metal                 | The Gun Metal finish is obtained by treating steel with a physical process called PVD (Phisical Vacuum Deposition) which deposits particles of noble metals on the surface. The result is a unique and refined aesthetic effect, and an improvement of the mechanical properties of the steel which is more resistant to impact and scratches. |
| Gun Metal  High thickness | Vacuum Deposition) which deposits particles of noble metals on the surface. The result is a unique and refined aesthetic effect, and an improvement of the mechanical properties of the                                                                                                                                                        |
|                           | Vacuum Deposition) which deposits particles of noble metals on the surface. The result is a unique and refined aesthetic effect, and an improvement of the mechanical properties of the steel which is more resistant to impact and scratches.  Imm thick steel. A significant thickness, which guarantees the maximum sturdiness and          |