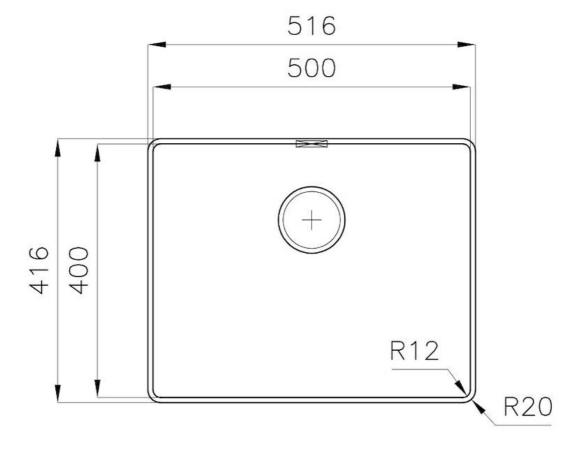

### **DETAILS**

| Edge/Installation Type | Undermount               |
|------------------------|--------------------------|
| Material               | AISI 304 stainless steel |
| Texture                | Brushed in line          |
| Finish                 | PVD                      |
| Coloring               | Gun Metal                |
| Base                   | 60 cm                    |
| Width                  | 51.6 cm                  |
| Dimensions             | 516x416 mm               |
| Bowl dimension         | 500 x 400 mm             |
|                        |                          |