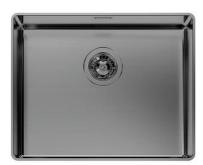

### **Sink Phantom Gun Metal**

Kitchen Sinks Code: 4350 056

### **DETAILS**

| Edge/Installation Type | Undermount               |
|------------------------|--------------------------|
| Material               | AISI 304 stainless steel |
| Texture                | Brushed in line          |
| Finish                 | PVD                      |
| Coloring               | Gun Metal                |
| Base                   | 60 cm                    |
| Width                  | 51.6 cm                  |
| Dimensions             | 516x416 mm               |
| Bowl dimension         | 500 x 400 mm             |
|                        |                          |