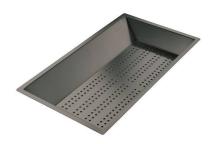

57 001



HPDE Twin chopping board 8644 101



Stainless steel plate rack 8100 303 \* only in combination with the accessory 8644 101



Stainless steel plate rack 8100 201



Stainless steel plate rack only usable in combination with the accessories 8644 003

8100 154



**White bowl** 8153 100



Black grid 8100 617



**Black grid** 8100 653



Black grid 8100 651



**Black grid** 8100 652



Graters kit with ring-holder and food collection tray

8159 101 \* only in combination with the accessory 8644 101



Iroko-wood sliding chopping board with stainless steel colander

8644 044



Stainless steel perforated tray

8151 000

\* only in combination with the accessory 8644 101



Stainless steel perforated tray PVD Copper

8151 008



Stainless steel perforated tray PVD Gold

8151 009



Stainless steel perforated tray PVD Gun Metal

8151 006



#### **OPTIONAL AUTOMATIC WASTE FITTINGS**



Automatic waste fitting - PM 8407 113



Space automatic waste fitting - PA 8407 108



Space automatic waste fitting - PE 8407 109



Space Light automatic waste fitting
- PL
8407 117



Space Push automatic waste fitting

- PP

8407 116