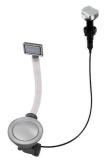

#### **OPTIONAL AUTOMATIC WASTE FITTINGS**

Automatic waste fitting - PM 8407 113

Space automatic waste fitting - PA 8407 108

Space automatic waste fitting - PE 8407 109

Space Light automatic waste fitting
- PL
8407 117