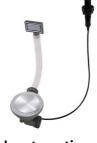

100



Black grid 8100 617



**Black grid** 8100 653



Black grid 8100 651



**Black grid** 8100 652



Graters kit with ring-holder and food collection tray

8159 101 \* only in combination with the accessory 8644 101



Iroko-wood sliding chopping board with stainless steel colander

8644 044



Stainless steel perforated tray

8151 000

\* only in combination with the accessory 8644 101



Stainless steel perforated tray PVD Copper

8151 008



Stainless steel perforated tray PVD Gold

8151 009



Stainless steel perforated tray PVD Gun Metal

8151 006



#### **OPTIONAL AUTOMATIC WASTE FITTINGS**



Automatic waste fitting - PM 8407 113



Space automatic waste fitting - PA 8407 108



Space automatic waste fitting - PE 8407 109



Space Light automatic waste fitting
- PL
8407 117



Space Push automatic waste fitting

- PP

8407 116