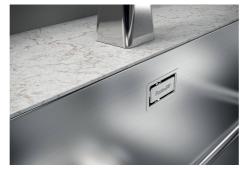

| Built-in hole             | View technical data sheet                                                                                                                                                                                                                                                                                                                      |
|---------------------------|------------------------------------------------------------------------------------------------------------------------------------------------------------------------------------------------------------------------------------------------------------------------------------------------------------------------------------------------|
| Standard fittings         | Fixing hooks, drain, overflow and siphon, boxed packing                                                                                                                                                                                                                                                                                        |
| Mixer holes               | No standard holes                                                                                                                                                                                                                                                                                                                              |
| Drainer                   | No                                                                                                                                                                                                                                                                                                                                             |
| Waste fitting             | 3,5" drain                                                                                                                                                                                                                                                                                                                                     |
| Number of bowls           | 1 bowl                                                                                                                                                                                                                                                                                                                                         |
| FEATURES                  |                                                                                                                                                                                                                                                                                                                                                |
| Basket 3,5" waste fitting | The drain is equipped with a large 3.5" drain, with the practical basket cap that prevents the discharge of solid parts.                                                                                                                                                                                                                       |
| Deep bowls                | This bowls reach an important depth, over 20 cm, thanks to the advanced production technology, that can be offer great capiency and practicity in all the washing operations.                                                                                                                                                                  |
|                           |                                                                                                                                                                                                                                                                                                                                                |
| Gun Metal                 | The Gun Metal finish is obtained by treating steel with a physical process called PVD (Phisical Vacuum Deposition) which deposits particles of noble metals on the surface. The result is a unique and refined aesthetic effect, and an improvement of the mechanical properties of the steel which is more resistant to impact and scratches. |
| Gun Metal  High thickness | Vacuum Deposition) which deposits particles of noble metals on the surface. The result is a unique and refined aesthetic effect, and an improvement of the mechanical properties of the                                                                                                                                                        |
|                           | Vacuum Deposition) which deposits particles of noble metals on the surface. The result is a unique and refined aesthetic effect, and an improvement of the mechanical properties of the steel which is more resistant to impact and scratches.  Imm thick steel. A significant thickness, which guarantees the maximum sturdiness and          |