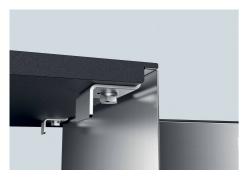

### **DETAILS**

| Edge/Installation Type | Undermount               |
|------------------------|--------------------------|
| Material               | AISI 304 stainless steel |
| Texture                | Brushed in line          |
| Finish                 | PVD                      |
| Coloring               | Gun Metal                |
| Base                   | 60 cm                    |
| Width                  | 51.6 cm                  |
| Dimensions             | 516x416 mm               |
| Bowl dimension         | 500 x 400 mm             |
|                        |                          |

| Built-in hole             | View technical data sheet                                                                                                                                                                                                                                                                                                                      |
|---------------------------|------------------------------------------------------------------------------------------------------------------------------------------------------------------------------------------------------------------------------------------------------------------------------------------------------------------------------------------------|
| Standard fittings         | Fixing hooks, drain, overflow and siphon, boxed packing                                                                                                                                                                                                                                                                                        |
| Mixer holes               | No standard holes                                                                                                                                                                                                                                                                                                                              |
| Drainer                   | No                                                                                                                                                                                                                                                                                                                                             |
| Waste fitting             | 3,5" drain                                                                                                                                                                                                                                                                                                                                     |
| Number of bowls           | 1 bowl                                                                                                                                                                                                                                                                                                                                         |
| FEATURES                  |                                                                                                                                                                                                                                                                                                                                                |
| Basket 3,5" waste fitting | The drain is equipped with a large 3.5" drain, with the practical basket cap that prevents the discharge of solid parts.                                                                                                                                                                                                                       |
| Deep bowls                | This bowls reach an important depth, over 20 cm, thanks to the advanced production technology, that can be offer great capiency and practicity in all the washing operations.                                                                                                                                                                  |
|                           |                                                                                                                                                                                                                                                                                                                                                |
| Gun Metal                 | The Gun Metal finish is obtained by treating steel with a physical process called PVD (Phisical Vacuum Deposition) which deposits particles of noble metals on the surface. The result is a unique and refined aesthetic effect, and an improvement of the mechanical properties of the steel which is more resistant to impact and scratches. |
| Gun Metal  High thickness | Vacuum Deposition) which deposits particles of noble metals on the surface. The result is a unique and refined aesthetic effect, and an improvement of the mechanical properties of the                                                                                                                                                        |
|                           | Vacuum Deposition) which deposits particles of noble metals on the surface. The result is a unique and refined aesthetic effect, and an improvement of the mechanical properties of the steel which is more resistant to impact and scratches.  Imm thick steel. A significant thickness, which guarantees the maximum sturdiness and          |